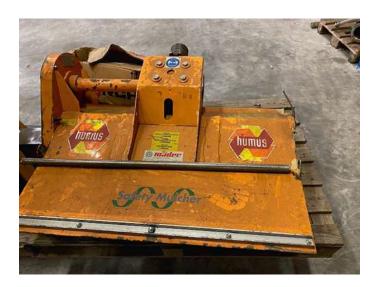

# Safety Mulcher SME90 - Flail mulcher for single-axle tra

Offer number: UM3184553

Brand: Aebi Mat.-Nr.: 1241918-0 Year of manufacture: 2012 Serialnumber: S115261 Running hours: 100 h Condition: Class 4 Location: Switzerland 3401 Burgdorf

On request Price:

The humus SME is designed for the universal use. With its extremely compact and low construction and a hydraulic drive the SMK is particularly suitable for all two-wheel tractors. Beyond that an adjustable mounting system allows a perfect adaption to the carrier vehicle. In this category the SME series is unique. The solid and torsion-free housing and the solid bearings on the rear roller and rotor shaft make these mulchers absolutely reliable partners, even with the professional user!