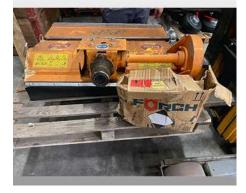

# Safety Mulcher SME90 - Flail mulcher for single-axle tra

Offer number: UM3184553

Brand: Aebi Mat.-Nr.: 1241918-0 Year of manufacture: 2012 Serialnumber: S115261 Running hours: 100 h Condition: Class 4 Location: Switzerland 3401 Burgdorf

On request Price:

The humus SME is designed for the universal use. With its extremely compact and low construction and a hydraulic drive the SMK is particularly suitable for all two-wheel tractors. Beyond that an adjustable mounting system allows a perfect adaption to the carrier vehicle. In this category the SME series is unique. The solid and torsion-free housing and the solid bearings on the rear roller and rotor shaft make these mulchers absolutely reliable partners, even with the professional user!