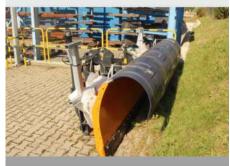

# Snow Plough SL 36 - NEW Snow Plough SL 36

Offer number: UM3399058

Brand: Schmidt
Mat.-Nr.: 1050202-0
Year of manufacture: 2021

Serialnumber: SL 36-75-1-002

Running hours: 0 h
Mileage: 0 km
Condition: Class 5+
Location: Poland

#### **Equipment**

| Basic device in basic equipment |                                                                                         |
|---------------------------------|-----------------------------------------------------------------------------------------|
| 889484                          | Snow plow CIRRON SL 36                                                                  |
| Scraper                         |                                                                                         |
| 533100                          | Rubber scraper blades 50 mm (set)                                                       |
| 701978                          | Snow plow with lifting device                                                           |
| Attachment Adjustment Group     |                                                                                         |
| 582854                          | Adaptation group for mounting plate size. 5                                             |
| 538598                          | Hydraulic adjustment group (lifting/lowering/pivoting)                                  |
| 619033                          | Adjustment size Hydraulic couplings - ISO 7241 cone sealing (S) (size 12/BG3) - 2 cells |
| Other required equipment        |                                                                                         |
| 868929                          | Impellers with stroke limiter, only at 32° (set)                                        |
| 163738                          | Stand (set)                                                                             |
| Additional options              |                                                                                         |
| 633418                          | Snow dust protection with share cover (elastomer)                                       |
| 554349                          | Plow lighting/marker lights LED - professional                                          |