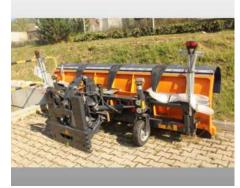

# Snow Plough SL 36 - NEW Snow Plough SL 36

Offer number: UM3399058

Brand: Schmidt
Mat.-Nr.: 1050202-0
Year of manufacture: 2021

Serialnumber: SL 36-75-1-002

Running hours: 0 h
Mileage: 0 km
Condition: Class 5+
Location: Poland

#### **Equipment**

| Basic device in basic equipment |                                                                                         |
|---------------------------------|-----------------------------------------------------------------------------------------|
| 889484                          | Snow plow CIRRON SL 36                                                                  |
| Scraper                         |                                                                                         |
| 533100                          | Rubber scraper blades 50 mm (set)                                                       |
| 701978                          | Snow plow with lifting device                                                           |
| Attachment Adjustment Group     |                                                                                         |
| 582854                          | Adaptation group for mounting plate size. 5                                             |
| 538598                          | Hydraulic adjustment group (lifting/lowering/pivoting)                                  |
| 619033                          | Adjustment size Hydraulic couplings - ISO 7241 cone sealing (S) (size 12/BG3) - 2 cells |
| Other required equipment        |                                                                                         |
| 868929                          | Impellers with stroke limiter, only at 32° (set)                                        |
| 163738                          | Stand (set)                                                                             |
| Additional options              |                                                                                         |
| 633418                          | Snow dust protection with share cover (elastomer)                                       |
| 554349                          | Plow lighting/marker lights LED - professional                                          |