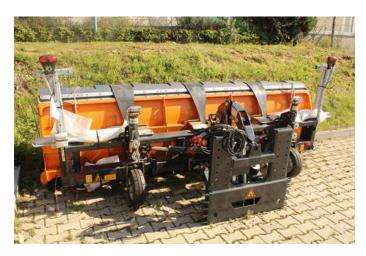

# Snow Plough SL 36 - NEW Snow Plough SL 36

Offer number: UM3399058

Brand: Schmidt
Mat.-Nr.: 1050202-0
Year of manufacture: 2021

Serialnumber: SL 36-75-1-002

Running hours: 0 h
Mileage: 0 km
Condition: Class 5+
Location: Poland

#### **Equipment**

| Basic device in basic equipment |                                                                                         |
|---------------------------------|-----------------------------------------------------------------------------------------|
| 889484                          | Snow plow CIRRON SL 36                                                                  |
| Scraper                         |                                                                                         |
| 533100                          | Rubber scraper blades 50 mm (set)                                                       |
| 701978                          | Snow plow with lifting device                                                           |
| Attachment Adjustment Group     |                                                                                         |
| 582854                          | Adaptation group for mounting plate size. 5                                             |
| 538598                          | Hydraulic adjustment group (lifting/lowering/pivoting)                                  |
| 619033                          | Adjustment size Hydraulic couplings - ISO 7241 cone sealing (S) (size 12/BG3) - 2 cells |
| Other required equipment        |                                                                                         |
| 868929                          | Impellers with stroke limiter, only at 32° (set)                                        |
| 163738                          | Stand (set)                                                                             |
| Additional options              |                                                                                         |
| 633418                          | Snow dust protection with share cover (elastomer)                                       |
| 554349                          | Plow lighting/marker lights LED - professional                                          |